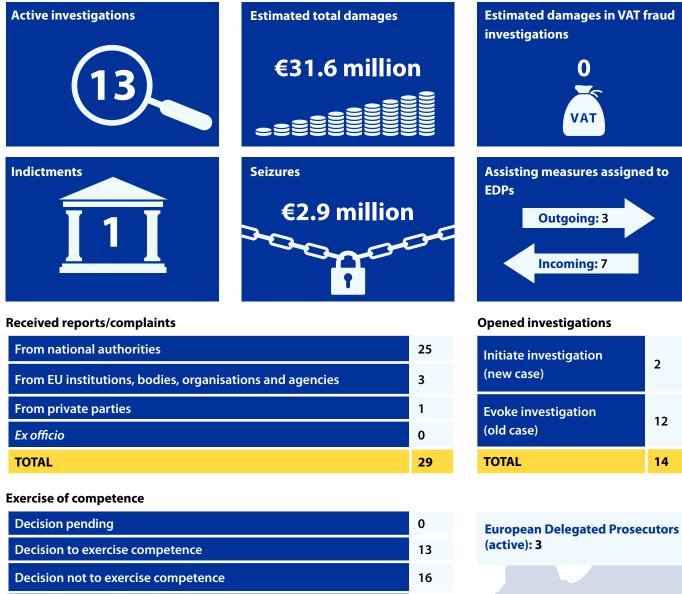

### **Operational activity**

0

| Death or winding up                         | 0 |
|---------------------------------------------|---|
| Insanity                                    | 0 |
| Amnesty                                     | 0 |
| Immunity                                    | 0 |
| Expiry of statutory limitation to prosecute | 0 |
| Case has already been finally disposed of   | 0 |
| Lack of relevant evidence                   | 0 |
| TOTAL                                       | 0 |